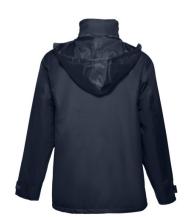

#### **Colors**

**Specification** 

Padded parka (unisex) 100% polyester (exterior: 240 g/m² 100% polyester pongee 240 and waterproof PVC coating, interior: 65 g/m² 100% polyester taffeta, filling: 100% polyester 80 g/m²). Collar lined with black polar mesh (fastened with velcro strip). Foldable collar hood, adjustable with black stoppers. Opening with flap, coloured zip, velcro and snap buttons in black. Contains 2 outer pockets with flap and 2 inner pockets (1 for mobile phone) with velcro closure. Inner 2x2 ribbed mesh cuffs and adjustable outer cuffs with velcro straps. Thermo-sealed seams. Zippered lower back access for easy customisation. Sizes: XS, S, M, L, XXL