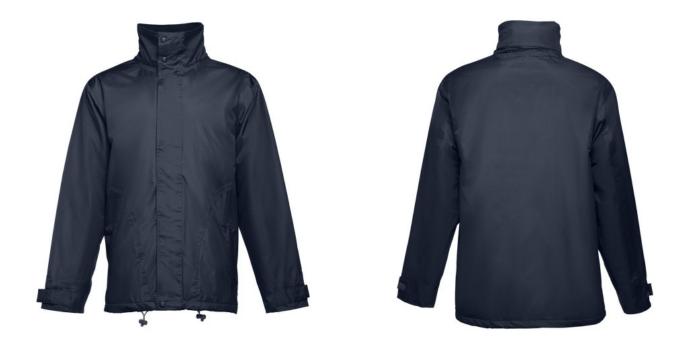

## THC LIUBLIANA. UNISEX HEAVY-WEIGHT COAT

#### **Colors**

**Specification** 

Padded parka (unisex) 100% polyester (exterior: 240 g/m² 100% polyester pongee 240 and waterproof PVC coating, interior: 65 g/m² 100% polyester taffeta, filling: 100% polyester 80 g/m²). Collar lined with black polar mesh (fastened with velcro strip). Foldable collar hood, adjustable with black stoppers. Opening with flap, coloured zip, velcro and snap buttons in black. Contains 2 outer pockets with flap and 2 inner pockets (1 for mobile phone) with velcro closure. Inner 2x2 ribbed mesh cuffs and adjustable outer cuffs with velcro straps. Thermo-sealed seams. Zippered lower back access for easy customisation. Sizes: XS, S, M, L, XXL