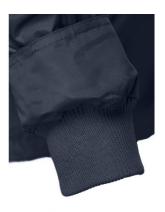

#### **Colors**

**Specification** 

Padded parka (unisex) 100% polyester (exterior: 240 g/m² 100% polyester pongee 240 and waterproof PVC coating, interior: 65 g/m² 100% polyester taffeta, filling: 100% polyester 80 g/m²). Collar lined with black polar mesh (fastened with velcro strip). Foldable collar hood, adjustable with black stoppers. Opening with flap, coloured zip, velcro and snap buttons in black. Contains 2 outer pockets with flap and 2 inner pockets (1 for mobile phone) with velcro closure. Inner 2x2 ribbed mesh cuffs and adjustable outer cuffs with velcro straps. Thermo-sealed seams. Zippered lower back access for easy customisation. Sizes: XS, S, M, L, XXL